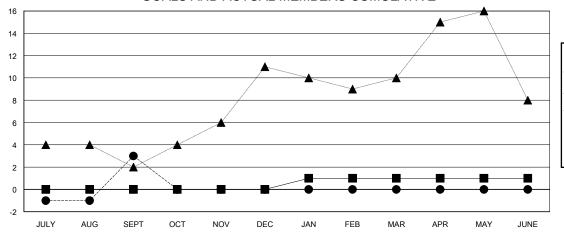

## GOALS AND ACTUAL MEMBERS CUMULATIVE

| - | MEMBER | GROWTH | NET | GOAL |
|---|--------|--------|-----|------|
|   |        |        |     |      |

- ● - MEMBER GROWTH ACTUAL

- ▲ - LAST YEAR MEMBERSHIP ACTUAL